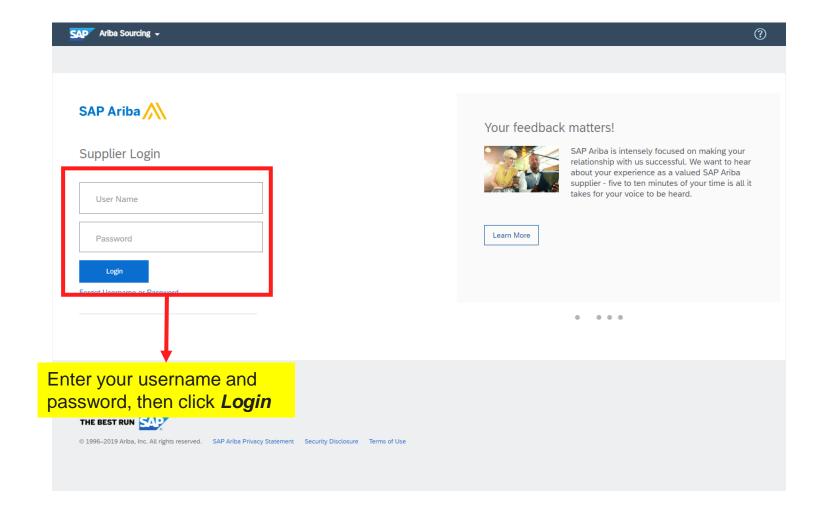

#### 2a. Log in via link included in email

Log into the SAP Ariba Supplier Portal using your existing username and password.