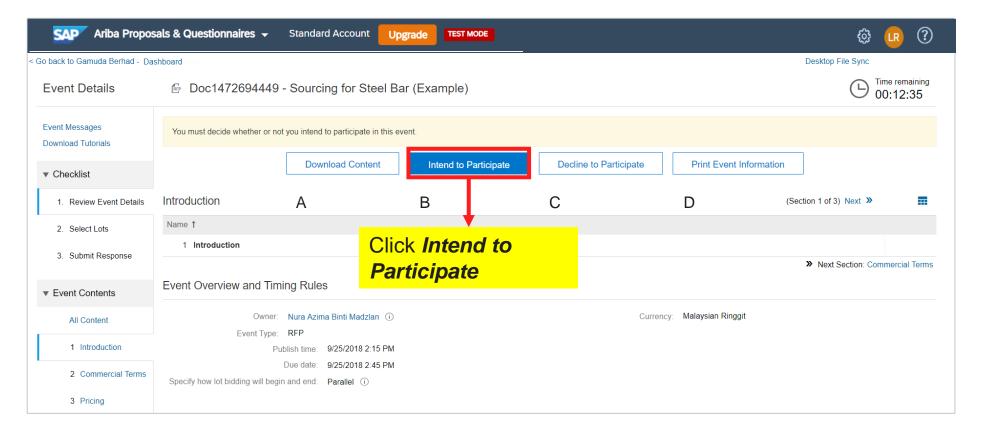

#### 2c. Click *Intend to Participate*

Review the sourcing event details, then click *Intend to Participate*.