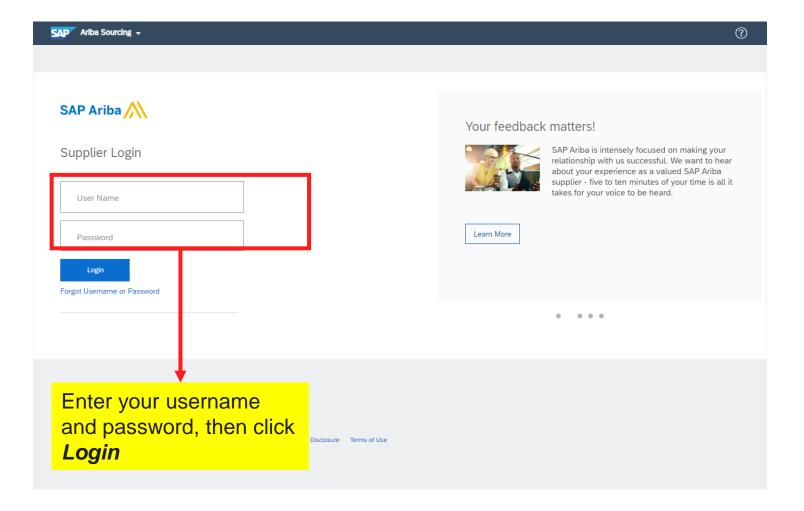

#### 2a. Log in via link included in email

Log into the SAP Ariba Supplier Portal using your existing username and password.