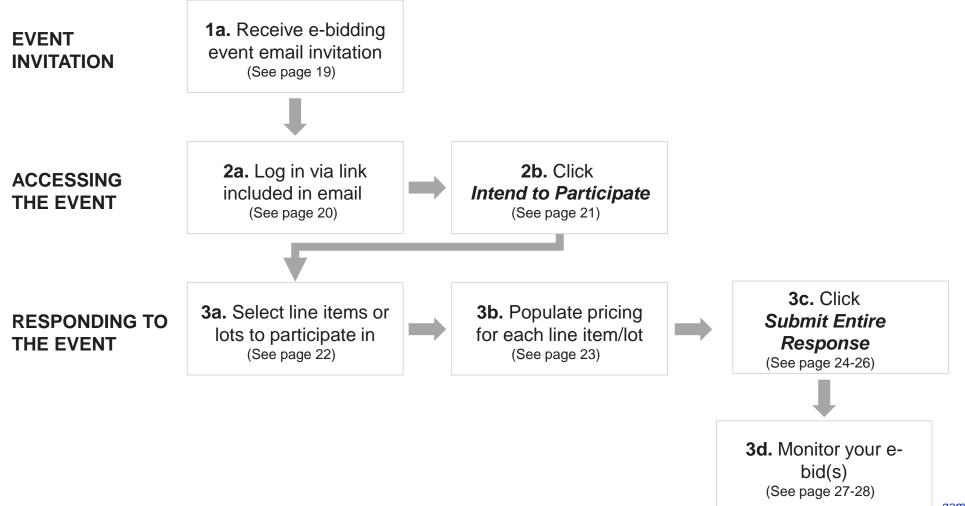

#### 1a. Receive e-Bidding event email invitation

When a supplier is invited to a sourcing event, you will receive an email like below.

#### 2a. Log in via link included in email

Log into the SAP Ariba Supplier Portal using your existing username and password.

#### 2b. Click *Intend to Participate*

Review the sourcing event details, then click *Intend to Participate*.

#### 3a. Select line items or lots to participate in

The available lots for bidding will appear. Choose either to bid on certain lots or all lots.

#### 3b. Populate pricing for each line item/lot

Bid by keying in the price for each line item/lot.

#### 3c. Click **Submit Entire Response**

Ensure that the proposed price and Extended Price calculated by the system are correct, then click **Submit Entire Response**.

#### 3d. Monitor your e-bid(s)

Under *Event Contents*, bid ranks are shown. This indicates current price ranking in relation to other bids.

#### 3d. Monitor your e-bid(s)

Under *Choose Lot*, the bid history for each line item/lot is shown.

gamuda.com.my/for-business