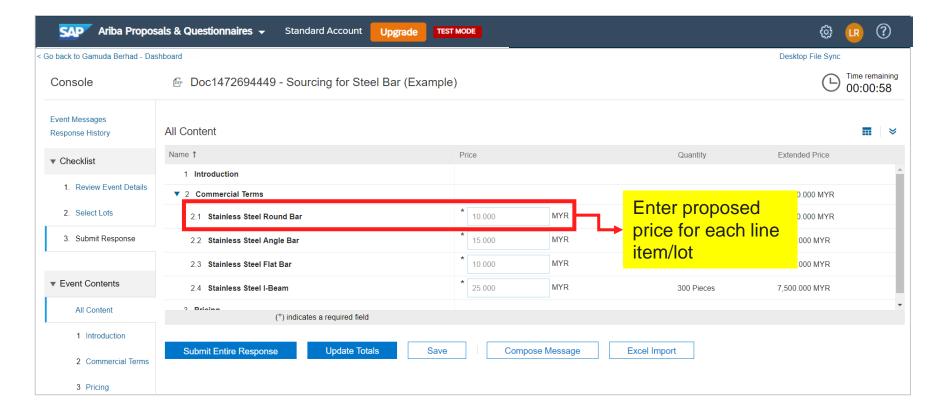

#### 3b. Populate pricing for each line item/lot

Enter the proposed price for each line item/lot, ensuring that the **proposed price** and **Extended Price** calculated by the system are correct.