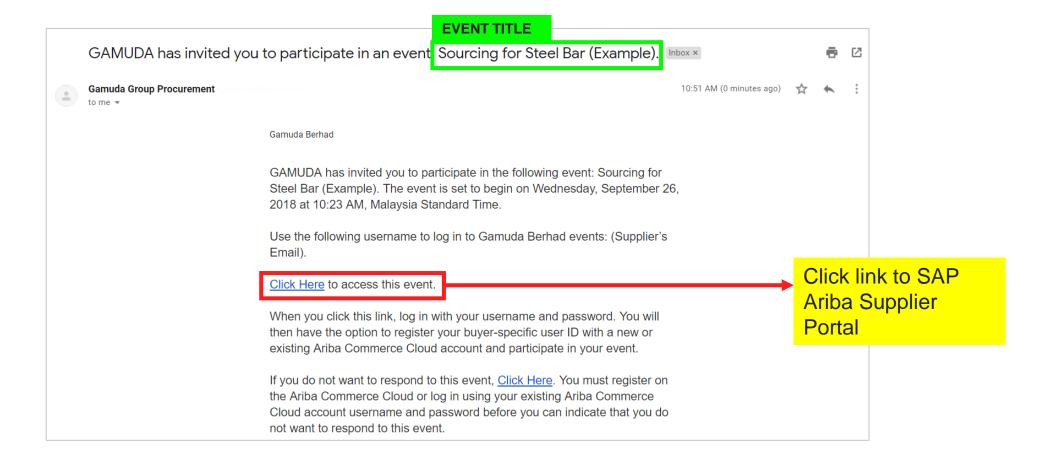

#### 1a. Receive e-Bidding event email invitation

When a supplier is invited to a sourcing event, you will receive an email like below.