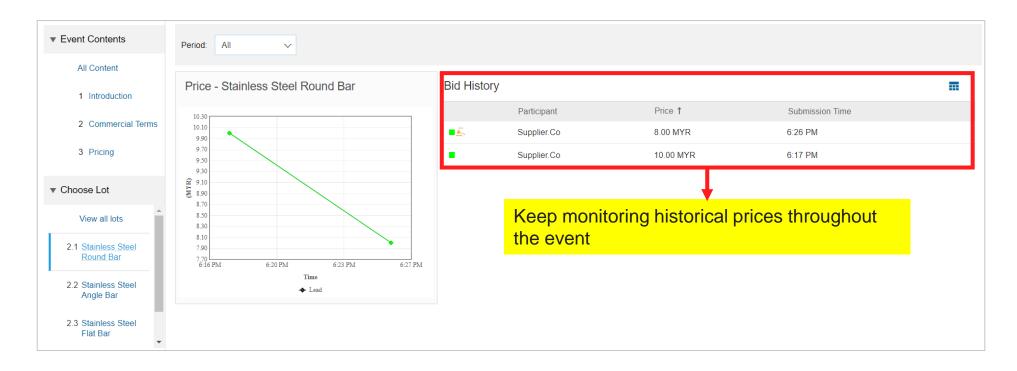

#### 3d. Monitor your e-bid(s)

Under *Choose Lot*, the bid history for each line item/lot is shown.

gamuda.com.my/for-business