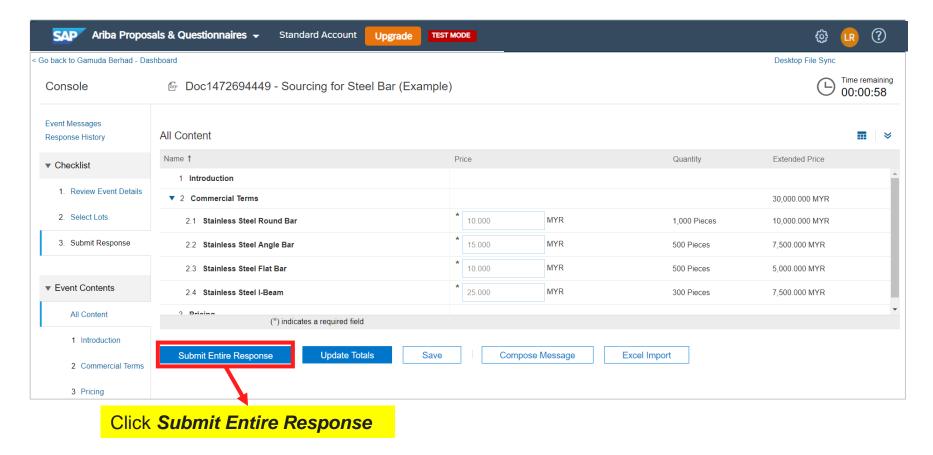

#### 3c. Click **Submit Entire Response**

To submit response, click Submit Entire Response