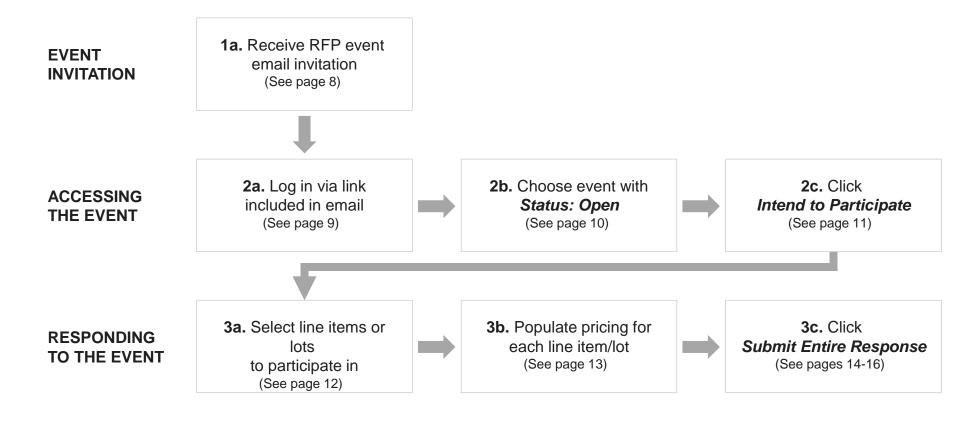

#### 1a. Receive RFP event email invitation

When a supplier is invited to a sourcing event, you will receive an email like below.

#### 2a. Log in via link included in email

Log into the SAP Ariba Supplier Portal using your existing username and password.

#### 2b. Choose Event with Status: Open

Under the *Events* section, sourcing events that are open for bidding will appear under the *Status: Open* subsection.

#### 2c. Click *Intend to Participate*

Review the sourcing event details, then click *Intend to Participate*.

#### 3a. Select line items or lots to participate in

The available lots for bidding will appear. Choose either to bid on certain lots or all lots.

#### 3b. Populate pricing for each line item/lot

Enter the proposed price for each line item/lot, ensuring that the **proposed price** and **Extended Price** calculated by the system are correct.

#### 3c. Click **Submit Entire Response**

To submit response, click Submit Entire Response