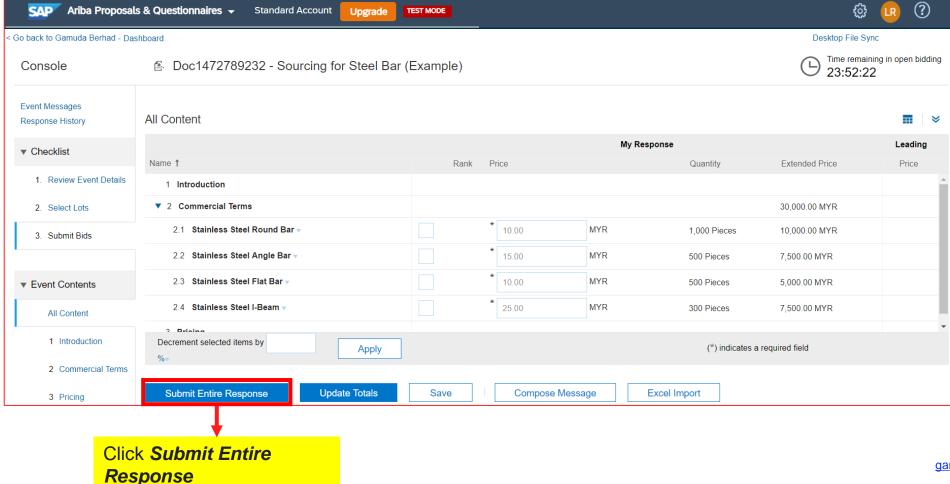

#### 3c. Click **Submit Entire Response**

Ensure that the proposed price and Extended Price calculated by the system are correct, then click **Submit Entire Response**.

#### 3c. Click **Submit Entire Response**

To submit response, click Submit Entire Response