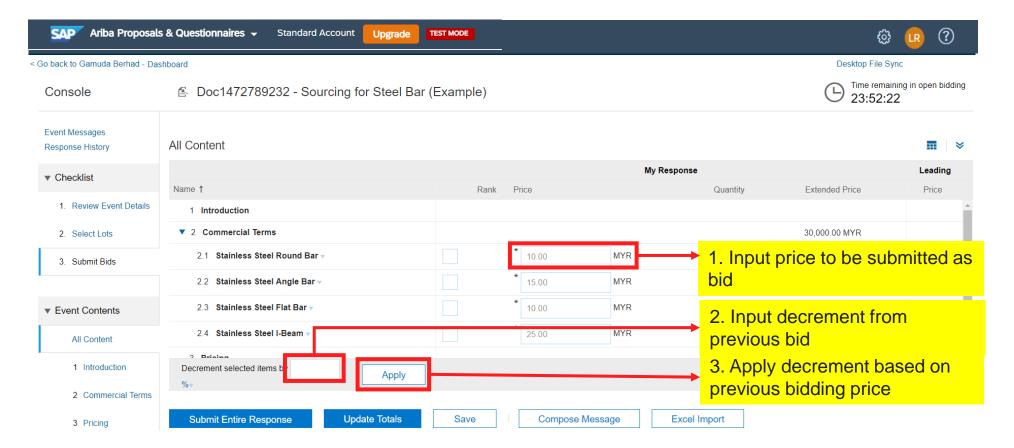

#### 3b. Populate pricing for each line item/lot

Bid by keying in the price for each line item/lot.

#### 3b. Populate pricing for each line item/lot

Enter the proposed price for each line item/lot, ensuring that the **proposed price** and **Extended Price** calculated by the system are correct.