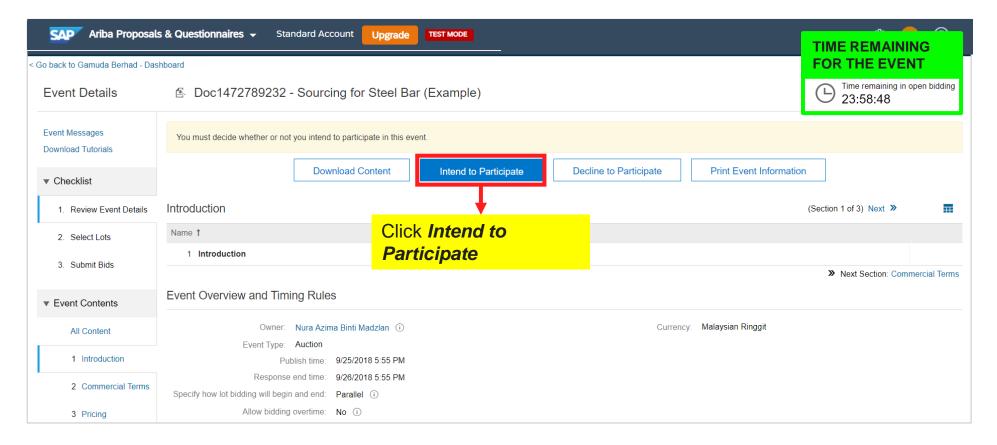

#### 2b. Click *Intend to Participate*

Review the sourcing event details, then click *Intend to Participate*.

#### 2c. Click *Intend to Participate*

Review the sourcing event details, then click *Intend to Participate*.