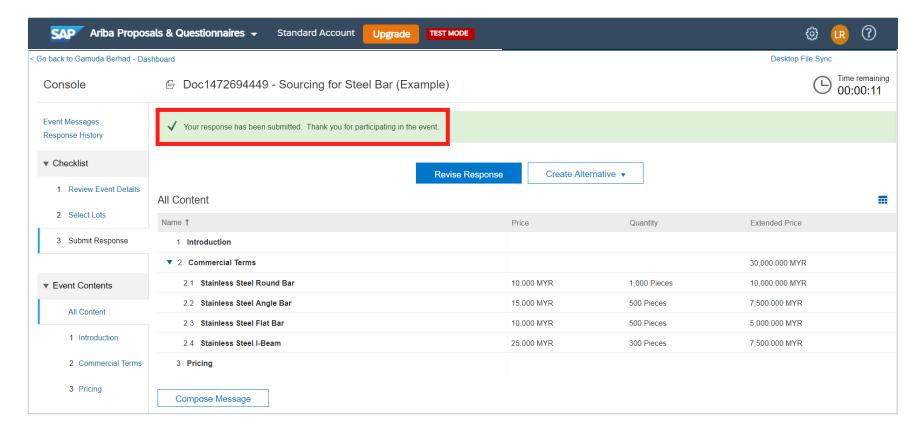

#### 3c. Click **Submit Entire Response** (Cont'd)

A confirmation of your bid submission will appear at the top of the screen in green.

#### 3d. Monitor your e-bid(s)

Under *Event Contents*, bid ranks are shown. This indicates current price ranking in relation to other bids.

#### 3d. Monitor your e-bid(s)

Under *Choose Lot*, the bid history for each line item/lot is shown.

gamuda.com.my/for-business