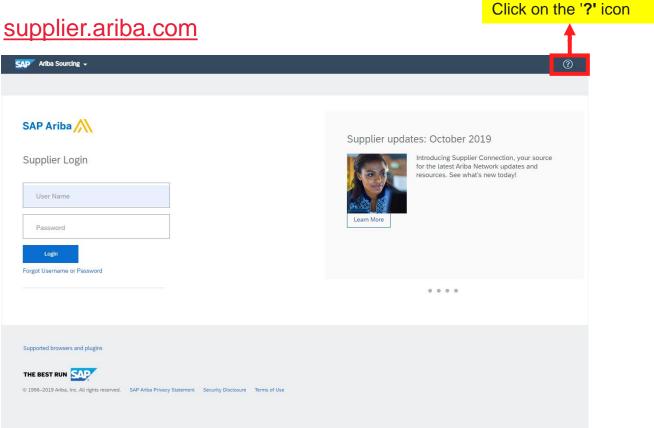

#### Contact SAP ARIBA for technical support such as:

- i. Unable to login
- ii. Unable to view a page on the SAP Ariba Supplier Portal
- iii. Facing difficulty navigating SAP Ariba

#### supplier.ariba.com

© 2018 GAMUDA BERHAD Malaysia (29579-T)

All rights reserved. No part of this document may be reproduced, stored in a retrieval system or transmitted in any form or by any means (electronic, mechanical, photocopying, recording or otherwise) without the permission of the copyright owner.