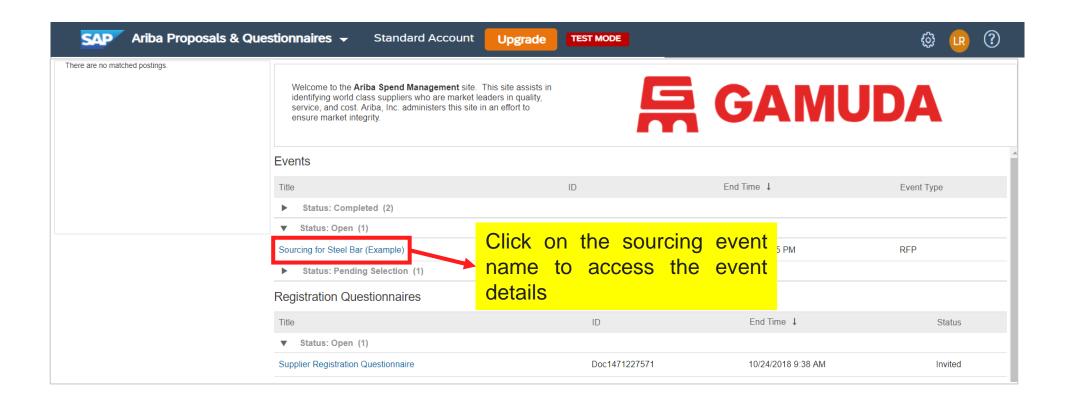

#### 2b. Choose Event with Status: Open

Under the *Events* section, sourcing events that are open for bidding will appear under the *Status: Open* subsection.