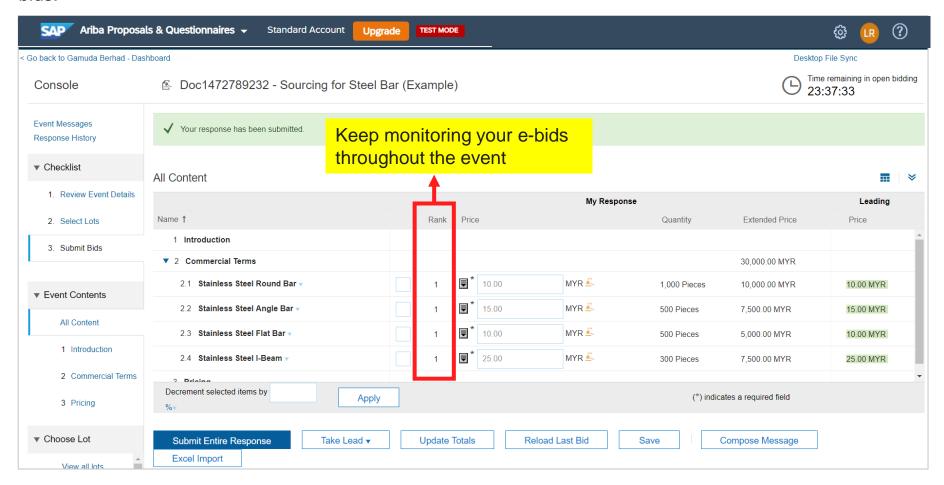

#### 3d. Monitor your e-bid(s)

Under *Event Contents*, bid ranks are shown. This indicates current price ranking in relation to other bids.