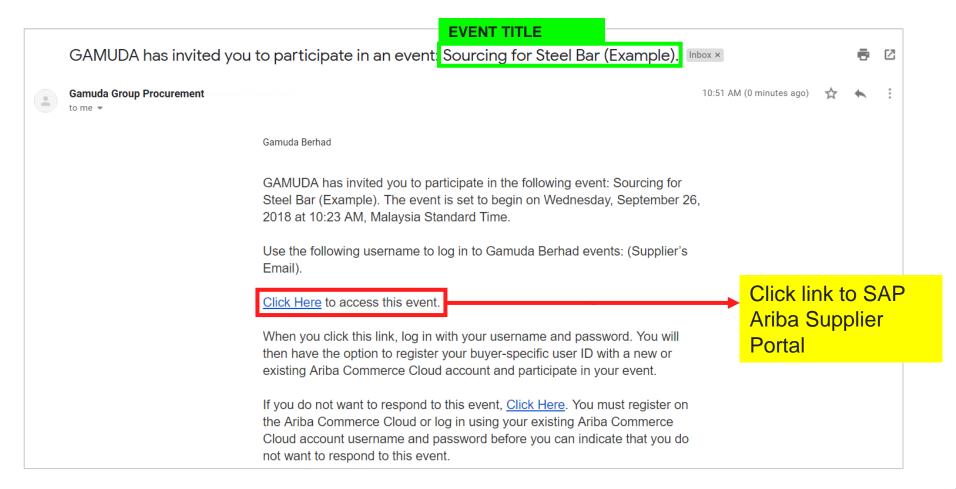

#### 1a. Receive RFP event email invitation

When a supplier is invited to a sourcing event, you will receive an email like below.