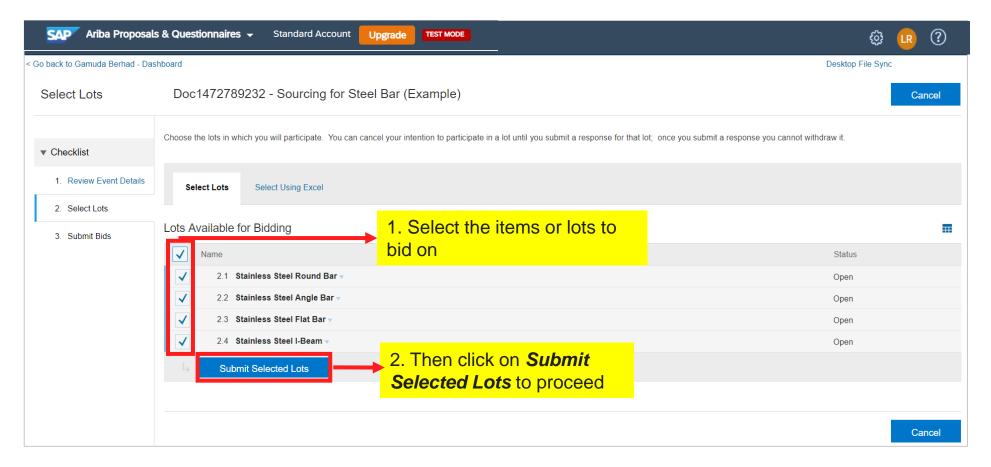

#### 3a. Select line items or lots to participate in

The available lots for bidding will appear. Choose either to bid on certain lots or all lots.