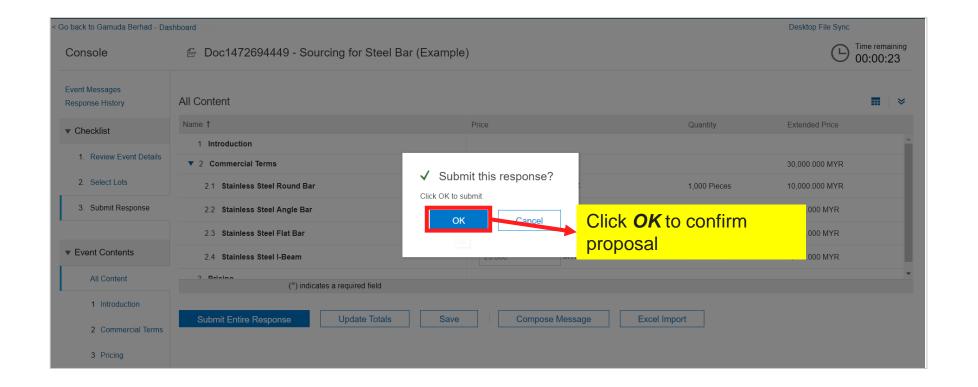

#### 3c. Click **Submit Entire Response** (Cont'd)

A pop-up will appear to confirm proposal.