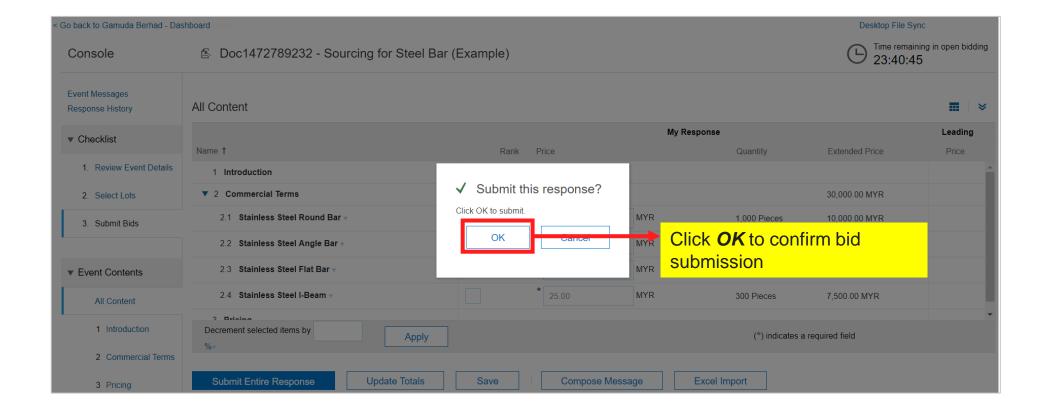

#### 3c. Click **Submit Entire Response**

Ensure that the proposed price and Extended Price calculated by the system are correct, then click **Submit Entire Response**.

#### 3c. Click **Submit Entire Response** (Cont'd)

A pop-up will appear to confirm bid submission.