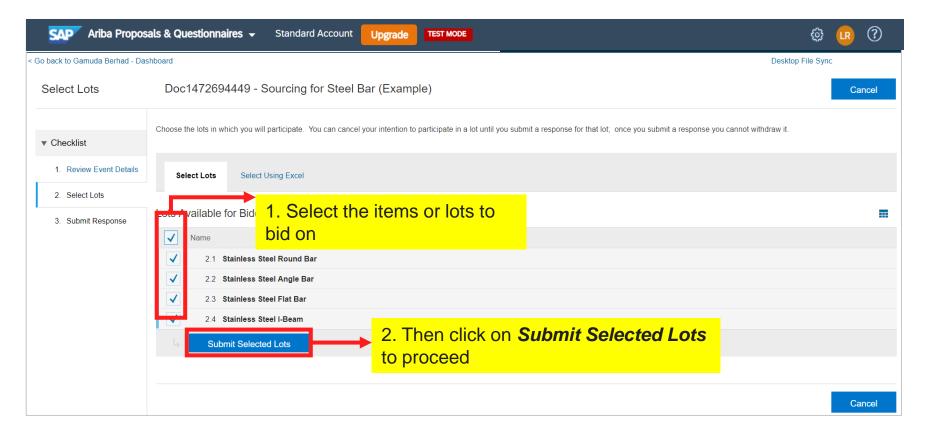

#### 3a. Select line items or lots to participate in

The available lots for bidding will appear. Choose either to bid on certain lots or all lots.