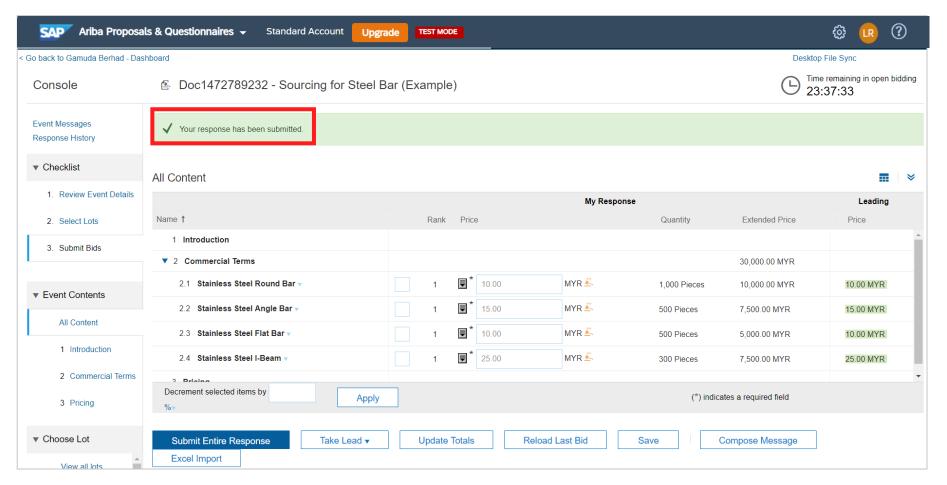

#### 3c. Click **Submit Entire Response** (Cont'd)

A confirmation of your bid submission will appear at the top of the screen in green.